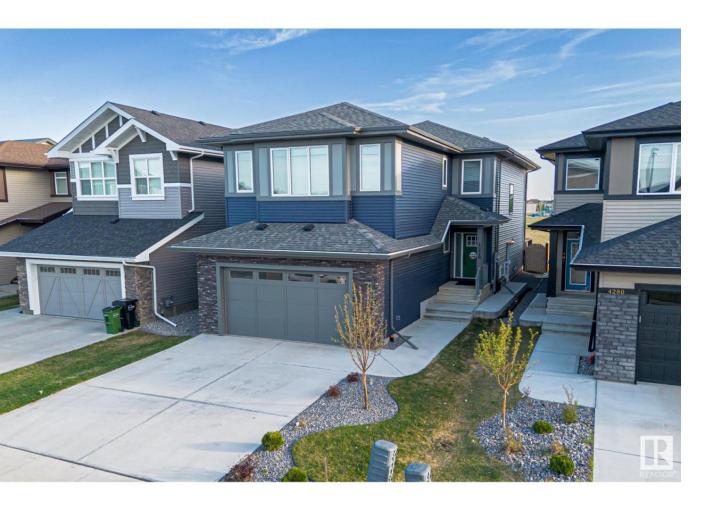

## Edmonton Alberta

7 Bedroom, 5 Full Bath includes a 2 bed LEGAL SUITE in Chappelle! This stunning 2-storey home is designed for convenience, income potential & multigenerational living. Backing onto Don Getty K-9 School you can watch your kids walk to school from your backyard. The bright open-concept main floor features a chef's kitchen with elevated white cabinets, quartz countertops, an oversized island w/ a butler's pantry roughed-in for a gas cooktop--ideal for high-heat cooking (for a spice kitchen). A main-floor bedroom with a main floor full bath. Upstairs the primary suite offers a spa-like ensuite with dual sinks, freestanding tub & walk-in closet. A bonus room and massive laundry beds 3 more bedrooms one with ensuite, complete this level. The legal 2bedroom legal suite with a private entrance full kitchen & separate laundry is perfect for rental income or multigenerational living. Fully fenced landscaped featuring a spacious deck this home includes access to Chappelle Gardens rec center & backs onto the school. (id:6769)