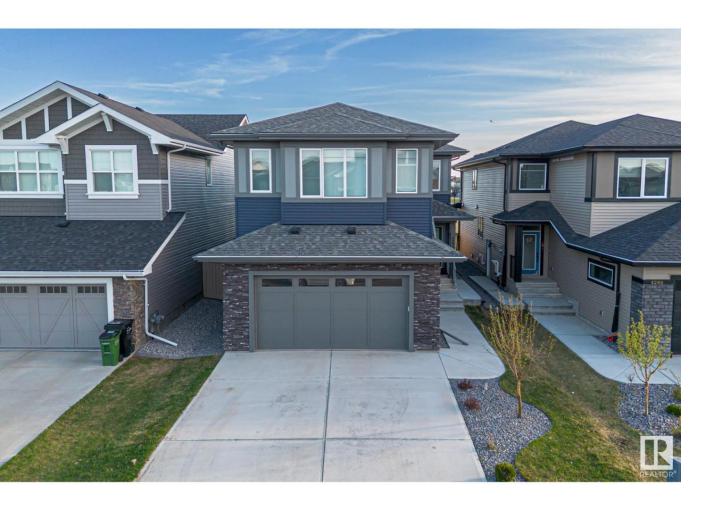

## Edmonton Alberta

This 7-bedroom 5-bath home in Chappelle includes a 2-bedroom legal suite and is perfect for multigenerational living or extended family. Backing onto Don Getty K-9 School you can watch your kids walk to class from your own backyard. The open-concept main floor features a bright living space and a chef's kitchen with elevated white cabinets, quartz countertops, an oversized island and a butler's pantry roughed-in for a gas cooktop ideal for a spice kitchen. A main-floor bedroom and full bath add flexibility for guests or family. Upstairs the spacious primary suite offers a walk-in closet and spa-inspired ensuite with dual sinks and a freestanding tub. A bonus room, upper laundry and 3 additional bedrooms including one with its own ensuite complete the second level. The legal suite includes 2 bedrooms, a private entrance, full kitchen and separate laundry. Fully fenced and landscaped with a large deck this home includes access to Chappelle Gardens rec center and backs onto the school. (id:6769)