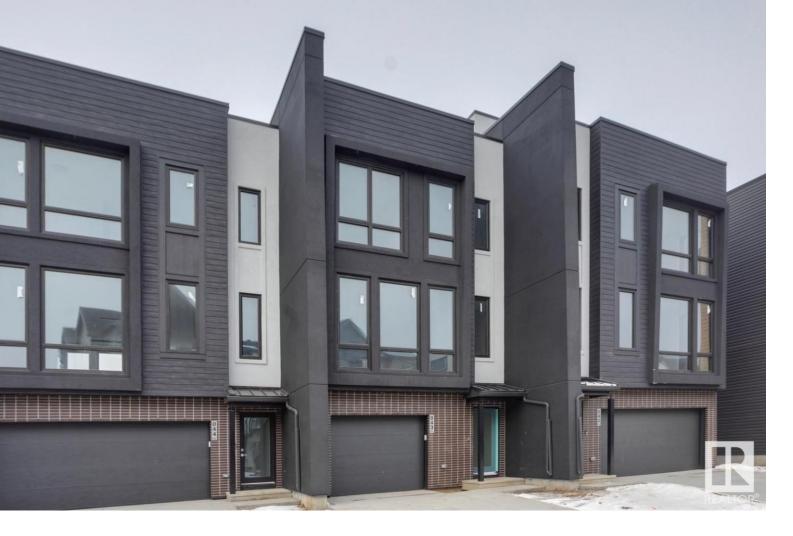

## 1304 RUTHERFORD Road 43 Edmonton AB

\$519,900

This newly released Tilden townhome, from Pivot's Forest collection, features an impeccably low-maintenance landscaped yard and private 2-car garage, closely surrounded by lush green parks and walking trails. With over \$12,000 of included upgrades, the home features 9' main floor ceilings, open concept kitchen, durable vinyl flooring throughout the main level, open riser carpeted stairs, quartz countertops in the kitchen and bathrooms, a walk-in closet in the primary bedroom, and a bedroom-level laundry. The home also features stainless steel kitchen appliances, built-in microwave and cabinet hood fan, and upgraded lighting throughout . Pivot's award-winning architecture features over-sized windows, and a spacious, extended rooftop terrace perfecting for entertaining. Ready for Immediate Possession. Photos are representative. Finishes may differ. Some photos are virtually staged.