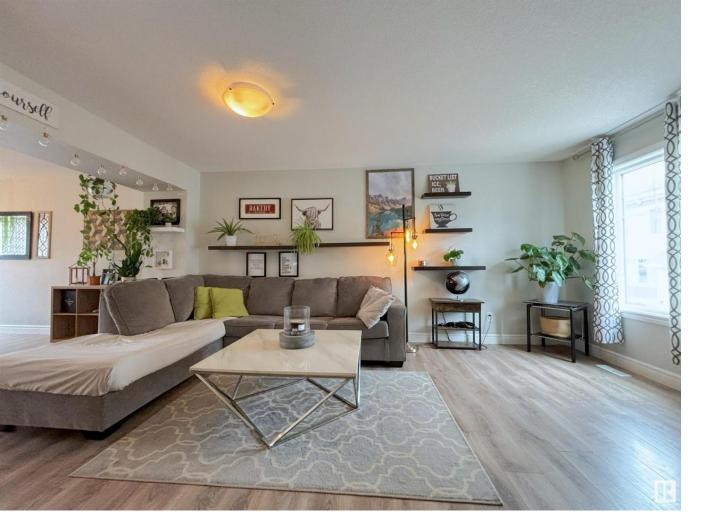

## Edmonton Alberta \$329,900

Welcome to this modern and functional townhome in the desirable community of Starling! The ground level features an attached double garage (tandem), laundry/utility room, and stairs leading up to the spacious main floor. Enjoy an open-concept layout with a spacious & bright living area, a 2-piece powder room, and a well-equipped kitchen offering generous cabinetry for storage. The dining area flows seamlessly onto a balcony, making it perfect for summer BBQs! Upstairs, the primary bedroom includes a luxurious 4-piece ensuite, and his & hers closets! Two additional bedrooms and a second full bathroom provide space for family, guests, or a home office. Located near the parks & trails of Big Lake Provincial Park, and with easy access to major routes, this home is ideal for first-time buyers, growing families, or investors. Don't miss your chance to own in this sought-after neighbourhood! (id:6769)