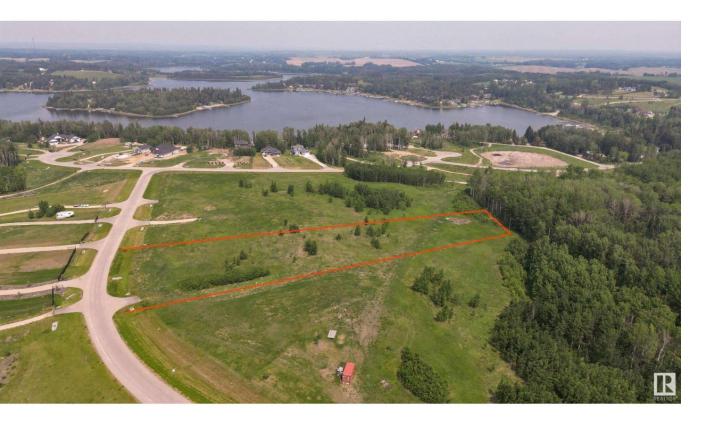

## Rural Parkland County Alberta

WILL CONSIDER ALL TRADES OF VALUE! No time limit to build. Choose your own builder. Welcome to Lot 43 in the highly sought-after West Point Estates on beautiful Jackfish Lake. This stunning 3-acre parcel offers the perfect canvas for your custom dream home. Conveniently located just 15 minutes west of Stony Plain and Spruce Grove all on paved roads with quick access to Highways 16, 770, and 627, this is lake life at its finest. The gently sloping lot backs onto a serene treed area, offering both privacy and picturesque views. With gas and power already at the property line, you're one step closer to making your vision a reality. Jackfish Lake is renowned for its clean, spring-fed waters ideal for swimming, boating, and all water sports. Build a year round residence or a summer getaway, this is a rare opportunity to create lasting legacy for family and friends in one of the region's most desirable lake communities. purchase together with Lakefront Lot 44 which is on the lake is listed @ \$739,900. (id:6769)