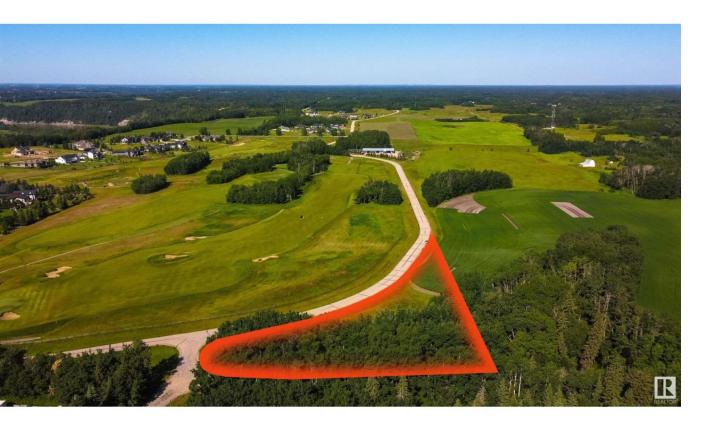

## Rural Parkland County Alberta

1.42 ACRE LOT across the street from BLACKHAWK GOLF CLUB, one of Canadas top ranked Golf Courses, and steps away from breathtaking views of the NORTH SASKATCHEWAN RIVER. This parcel is conveniently bordered by 2 range roads + a RAVINE & farmland to the North, meaning NO NEIGHBOURS IN CLOSE PROXIMITY! Combine that with the MATURE TREES ON THE LOT & PRIVACY WILL NEVER BE AN ISSUE. Any future build would be right in the sweet spot: close enough to watch golfers approach the green, but far enough away that you dont have to run for cover every 12 minutes. LOCATED JUST OUTSIDE OF EDMONTON! 25 minutes to EIA. 20 minutes to Windermere. 15 minutes to the nearest Costco. 10 minutes to Devon. BUILD YOUR DREAM HOME! (id:6769) Listing Presented By: