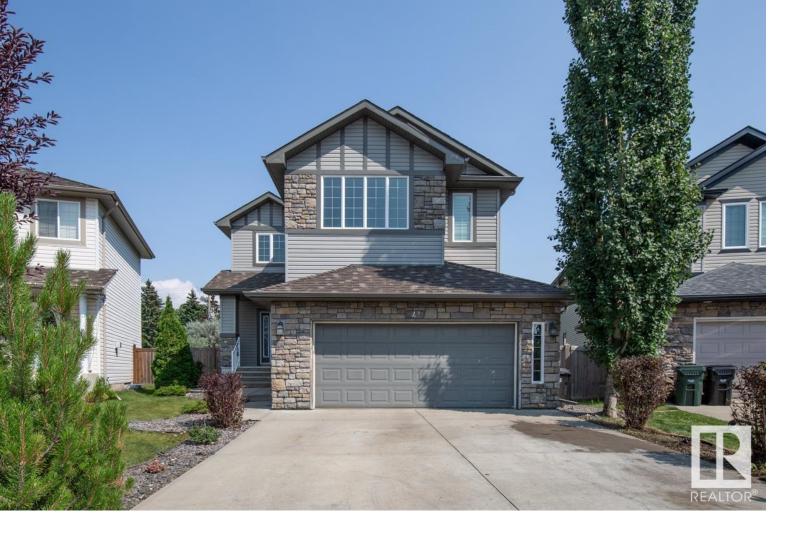

## Spruce Grove Alberta

\$539.900

Welcome to 43 Avonlea CRT! Nestled in a quiet cul de sac in the established community of Aspen Glen. This beautiful home offers more than 2300 sqft with 3 bedrooms and 2.5 baths. As you enter into the large front entrance you are greeted with a beautiful open floor plan. The living room has a feature fireplace, vaulted ceiling and LOTS of big windows! The kitchen has plenty of counter space and a HUGE walk through pantry. There is also a spacious office off the kitchen with loads of windows! Upstairs you will find 3 bedrooms including a huge primary suite with a great ensuite featuring a soaker tub and his & hers vanities! The bonus room is a great space to unwind in with a view of the links golf course. Landscaped backyard with a 2 tiered deck, 15x15 concrete pad and in-ground sprinkler system. The basement development has been started with electrical rough in, some framing and a completed bedroom and bathroom. This is the perfect family home close to schools and all that Spruce Grove has to offer!!! (id:6769)