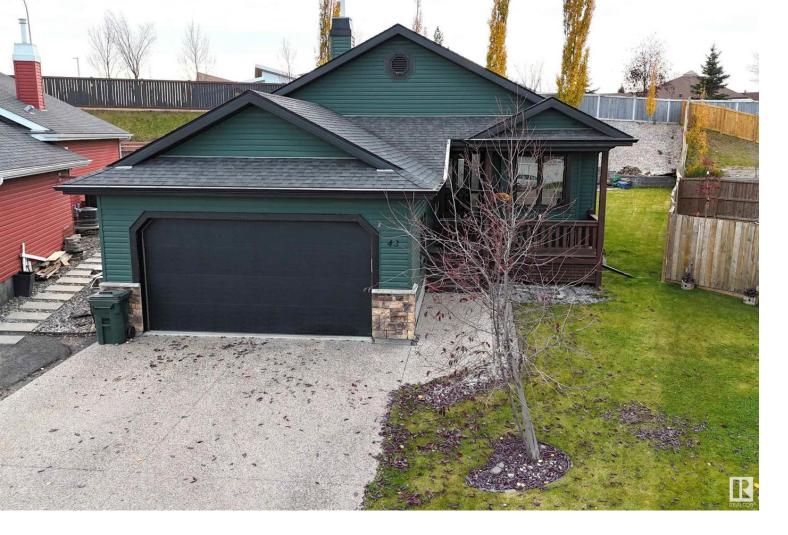

## 43 HANEY Landing Spruce Grove AB

\$589,900

Beautiful bungalow with attached double garage (21Wx26L, heated, insulated) in a quiet cul-de-sac in Hilldowns. This 1,390 sq ft (plus full, finished basement) home features main floor & basement laundry rooms, a high vaulted ceiling and fantastic open floor plan. On the main level: front office, mudroom with laundry hook-ups, living room with corner gas fireplace, dining room with deck access and a gourmet kitchen with eat-up wrap-around peninsula & corner pantry. Finishing off the main level are 2 full bathrooms and two bedrooms, including the owner's suite with walk-in closet and 4-piece ensuite with soaker tub. The fully finished basement features 2 additional bedrooms, 4-pc bathroom, storage space and a spacious family room. Outside: a huge multi-tiered deck with privacy wall, hot tub, raised flower beds and a beautiful firepit area. Located near schools, parks, walking trails, and all the amenities of Spruce Grove.