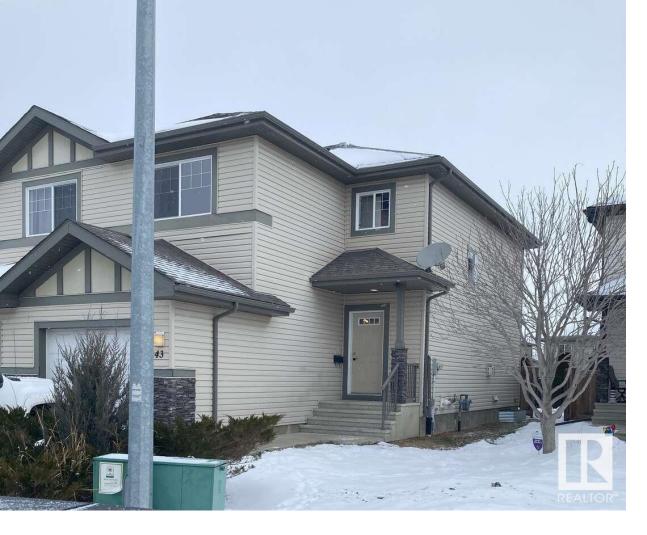

## Spruce Grove Alberta

\$358.000

For more information, please click on View Listing on Realtor Website. Welcome to 43 Hartwick Court, Harvest Ridge. Perfect for first time buyer or a Growing family! Fully developed Half Duplex built in 2010 featuring 3 bedrooms, 4 bathrooms, finished basement with family room. Open concept living room has a fireplace & large bright window overlooking the backyard. Great functional kitchen with pantry, next to dining area with access to a spacious deck, fenced backyard & convenient 2-piece bathroom at front entrance. Upper level features a large primary with a walk in closet, 3-piece ensuite + 2 generous sized bedrooms, a 4-piece main bath. Developed basement with family room and a 2-piece bathroom. Attached Insulated Single Car Garage. Located in the Family Friendly Neighborhood of Harvest Ridge within walking distance to parks, Tri-Leisure Centre, Copperhaven, St. Peter the Apostle Catholic School & Living Waters Christian Academy. Quick access to Hwy 16 & 16A. (id:6769)