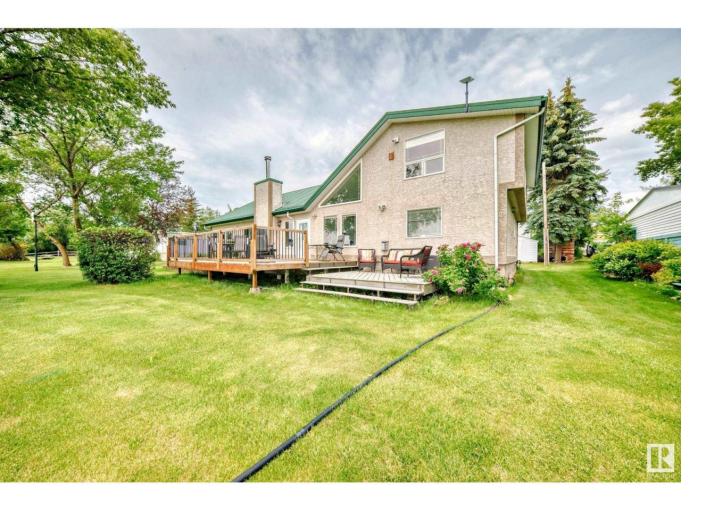

## Rural Lac Ste Anne County Alberta

\$599,900

\*\*Stunning Waterfront Retreat in Sandy Beach, Lac Ste-Anne County\*\* Escape to your personal oasis at this magnificent waterfront property nestled in the serene community of Sandy Beach. Just 40 minutes from Edmonton, this picturesque retreat offers the perfect blend of tranquility and comfort. This charming home features vaulted ceilings, 3 spacious bedrooms + office, 2 inviting living rooms providing ample space for relaxation and entertainment. Large windows flood the interiors with natural light and offer breathtaking views of the lake. The main floor offers a bright and vaulted kitchen with quartz countertops, dining area overlooking the lake, large laundry room with full bath, 2 living rooms with F/P, office space and primary bed with ensuite and walk-in closets. The open to below second floor offers 2 large guest bedrooms. The best feature of this home is the expansive deck, where you can soak up sunrises or unwind. Huge shop and a secure dbl detached garage ensure plenty of space for equipment. (id:6769)