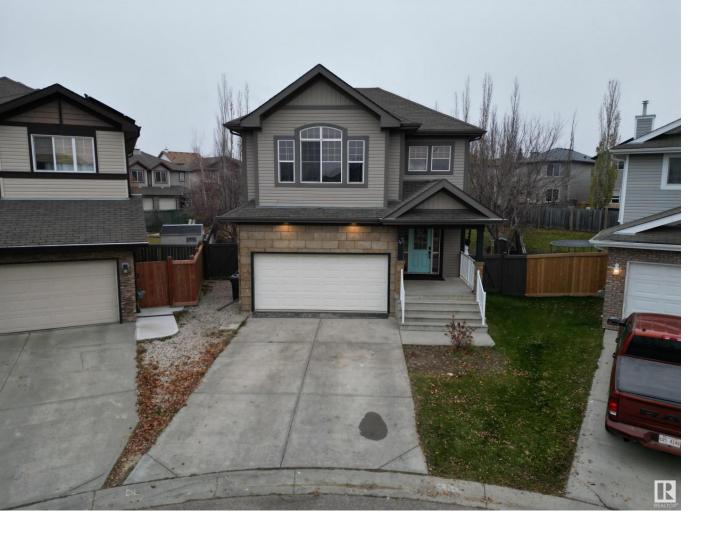

## 43 VEGA Avenue Spruce Grove AB \$535,000

Looking for more space? This exceptional family home is set on a sprawling pie-shaped lot with a sun-soaked, south-facing backyard. The open-concept main floor boasts 9' ceilings, large windows, and a bright kitchen/living area featuring granite countertops, stainless steel appliances, hardwood flooring, and a three-sided gas fireplace. The upper level includes a spacious bonus room, a 4-piece bath, and three well-sized bedrooms, with the primary suite offering a 5-piece ensuite. The partially finished lower level adds a 4th bedroom and a laundry room. The fully fenced backyard includes pool infrastructure (natural gas heater, pump, filter) and a custom pool deck, with the pool shell negotiable. This space doubles as a skating rink in winter. The property also features an 18' x 12' shed with a concrete floor, 9' door, and 15-amp power. Conveniently close to schools, parks, playgrounds, and essential shopping amenities.