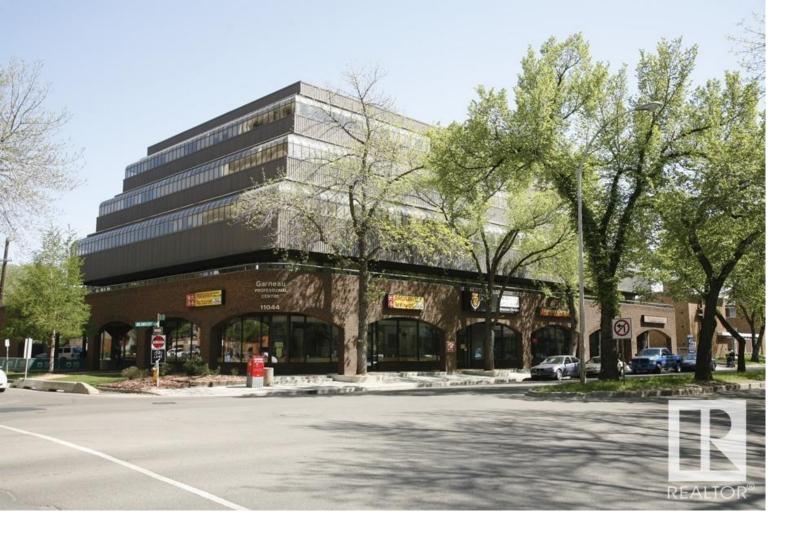

## Edmonton Alberta

\$430.000

The Garneau Professional Centre is located on Whyte Ave within walking distance to the U of A. This building has recently been converted into condos, meaning these units have never been for sale individually until now. Excellent opportunity for owner/user groups. Instead of paying rent, build equity and put your money back into your pocket. Ideal for medical and professional users. Building Features include underground parking, ample visitor parking, signage opportunities facing Whyte Avenue traffic, elevators and over \$1M in common area renovations. There are several size options available from 732 Sq. Ft. up to 8,353 Sq. Ft. with a healthy mix of developed medical and office space as well as some raw units ready for your customization. (id:6769)