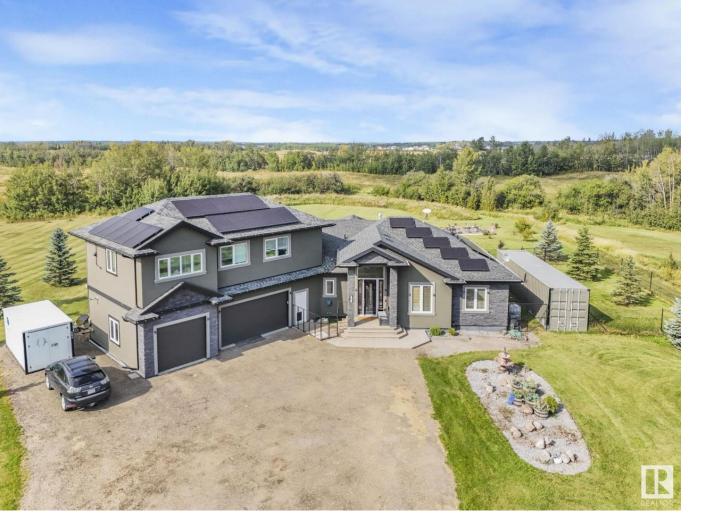

## 430 50054 Rge Rd 232 Rural Leduc County AB \$1,049,500

Discover this stunning 3,112sqft bungalow, blending elegance and functionality. The open-concept main floor is filled with natural light from expansive windows, creating a warm atmosphere. The living room offers coffered ceilings, recessed lighting, and a stone fireplace. Nearby is a cozy 3-season sunroom with a gas fireplace. The gourmet kitchen features espresso cabinetry, granite countertops, stainless steel appliances, and a large island flowing into the dining area-perfect for entertaining. The main level includes three bedrooms and a luxurious primary suite offering a spa-like 5-piece ensuite. The fully finished basement boasts a games room, home theatre, wet bar, large den (convertible into two bedrooms), and a full bath. Above the triple-car garage is a private loft with a kitchen, bath, and living space. Enjoy a maintenance-free deck, over 2 acres of serene space, and solar panels that reduce energy costs and your carbon footprint. This home is the perfect retreat for comfort and style.