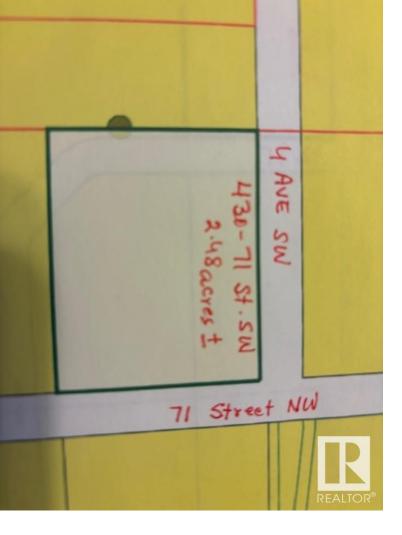

## Edmonton Alberta

\$2,900,000

Amazing opportunity for a investor and or a developer to rezone this corner 2.48 acres, more or less, located in the General Area of Ellerslie & 66 street schools, for future developments. There are already properties of this immediate area that already has been re-zoned and are being developed and also some properties are being re-zoned to commercial, business, mix-use zonings, apartments and townhouse type developments. Property is 2.48 acres, has older Bungalow about 1188 sqft, 3 Bedrooms on main floor, fully finished basement, double attached garage. Home is rented for \$1450 a month. On SW Corner of the property is a Roger's Tower Lease on the property that pays \$30,800 yearly. (id:6769)