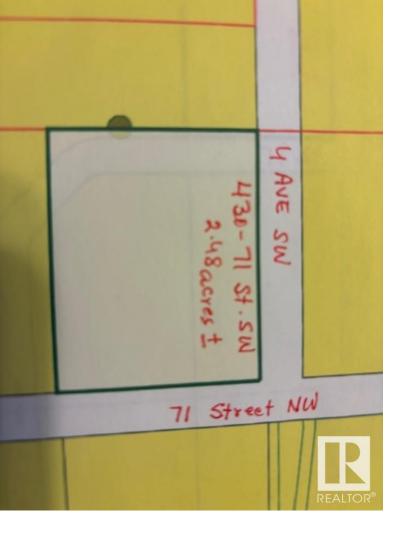

## 430 71 Street Edmonton AB

\$2,900,000

Amazing opportunity for a investor and or a developer to rezone this corner 2.48 acres, more or less, located in the General Area of Ellerslie & 66 street schools, for future developments. There are already properties of this immediate area that already has been re-zoned and are being developed and also some properties are being re-zoned to commercial, business, mix-use zonings, apartments and townhouse type developments. Property is 2.48 acres?, has older Bungalow about 1188 sqft, 3 Bedrooms on main floor, fully finished basement, double attached garage. Home is rented for \$1450 a month. On SW Corner of the property is a Roger's Tower Lease on the property that pays \$30,800 yearly.