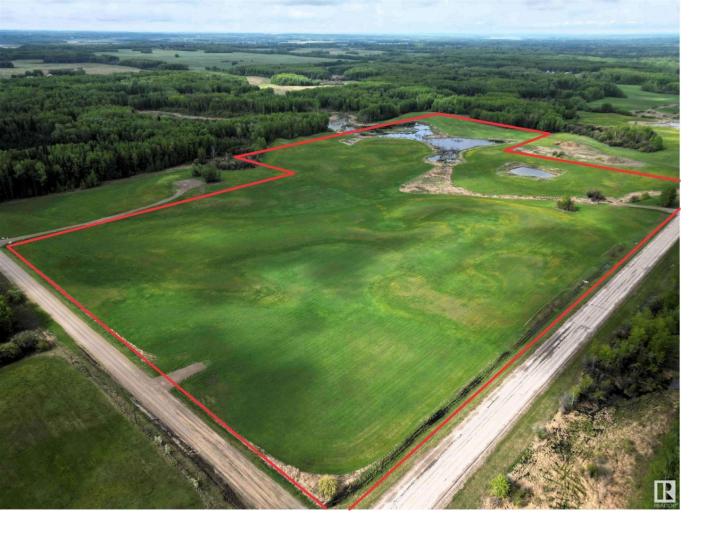

## Rural Lac Ste Anne County Alberta

\$225.000

41.27 acres, only 10 minutes to town! 2 road access points off the property and 2 possible driveways. This property is super close to quading/snowmobiling trails through the environmental reserve. Ideal access and location for business owners with room for shops, storage and parking needs. Several lakes nearby with public boat launches to enjoy boating, paddle boarding, fishing and water sports. BEAUTIFUL mix of CLEARED and TREED AREAS providing the PERFECT BUILDING SITE or RECREATIONAL property for you to ENJOY for DECADES. Lots of opportunity here to have the PERFECT GETAWAY less than 1 hour from Edmonton. (id:6769)