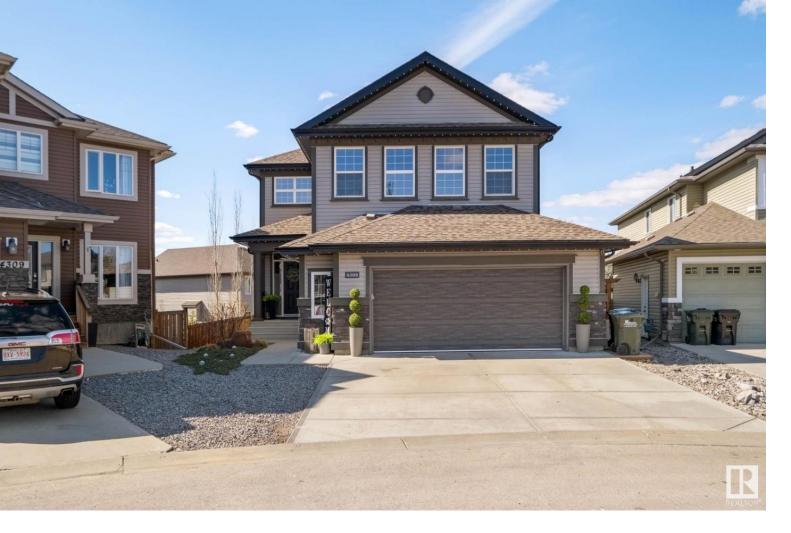

## 4305 SUMMERLAND Drive Sherwood Park AB \$799,913

Open Concept, 4 Bedroom 2 Story with over 3700 sq ft finished in Immaculate Condition. Situated on a Fully Landscaped Fenced Pie Lot with Developed Walkout. Living Room -Stone Featured Gas Fireplace, Dream Kitchen, Dining Room all with 9 ft Ceilings. A Plethora of Natural Light from West Facing Windows. Patio Door to a New Large Dura-Deck Upper Patio with Stairs to the Yard. Professionally Landscaped, Upgraded Custom Granite Tiered Walkway. Upstairs a Large Bonus Room, Laundry Room, 4 Pce Bathroom, 2 Good sized Bedrooms. Large Primary Suite - Custom Walk In Closet, 5 Pce Bath, Large Soaker Tub & Oversized Shower. California Custom Closet Organizers in Laundry Room, Back Entrance & Primary Bedroom. Lower Level has a Large Family Room, Wet Bar, Built in Fridge, 4 Pce Bathroom, 4th Bedroom/Flex Room. Patio Doors to a Covered Deck with Exposed Aggregate. Oversized Double Heated Garage - Epoxy Floors. Also - A/C, Gem-Stone Lights, Built-in Surround System, New Light Fixtures, Carpet Upper Level, New Paint. Listing Presented By: