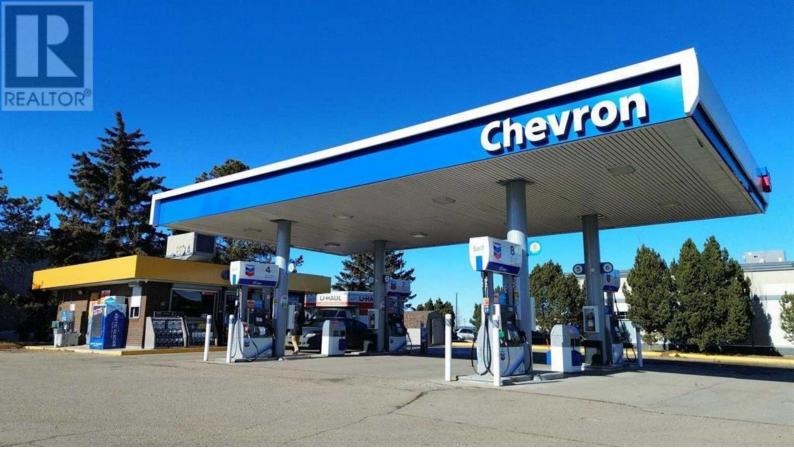

## 4306 South Park Drive Stony Plain Alberta

\$1,499,000

Prime Gas Station Opportunity in a High-Traffic Location! This well-established Chevron gas station sits on a highly visible corner lot spanning half an acre, making it an excellent investment opportunity. Strategically located at the intersection of busy streets, it benefits from consistent vehicle traffic and strong customer flow. The station was converted into a Chevron last year and features 2018-installed double-layered fiberglass tanks, ensuring long-term durability and compliance with industry standards. The convenience store is well-stocked and generates strong sales, further enhancing the profitability of the business. Additionally, the station enjoys very good fuel margins, maximizing revenue potential. Whether you're looking to expand your portfolio or step into the fuel retail industry, this turn-key operation offers stability, profitability, and exceptional visibility in a prime location! Please feel free to call or email for the further details! (id:6769)