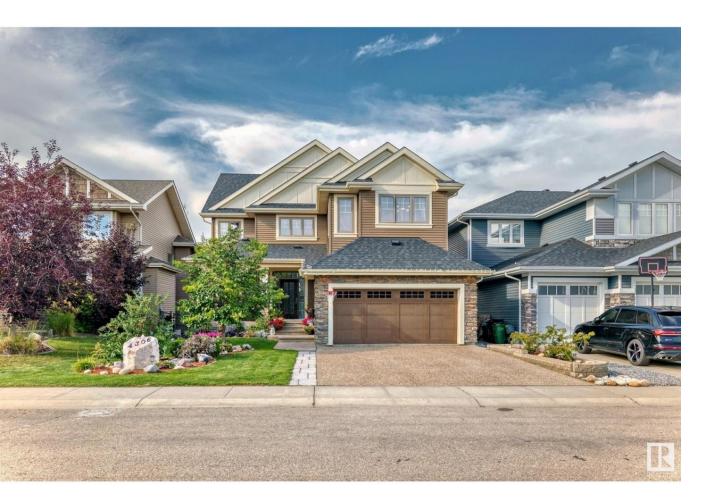

## Edmonton Alberta

\$1,019,800

Welcome to Windermere, where elegance and sophistication meet in this stunning luxury residence boasting over 4,000 sq. ft. Step inside to be greeted by a grand spiral staircase elegantly framed by striking stone accent walls, setting the tone for this extraordinary home. The main floor exudes opulence, featuring a gourmet kitchen, formal dining area, breakfast nook, and a private office, all adorned with intricately designed feature walls, exquisite chandeliers, and designer light fixtures. The living area seamlessly extends to a spacious balcony, offering breathtaking views of the scenic trails and beautifully landscaped backyard. A lavish primary suite, complete with a walk-in closet, a spa-inspired ensuite with a jetted hot tub, and a heated Montecarlo bathtub-shower, anchors the upper level. Two additional bedrooms, a full washroom and a large bonus room complete this level. The brand-new, nearly 2,000 sq. ft. walkout basement is a masterpiece of its own-bright, expansive, and meticulously designed! (id:6769)