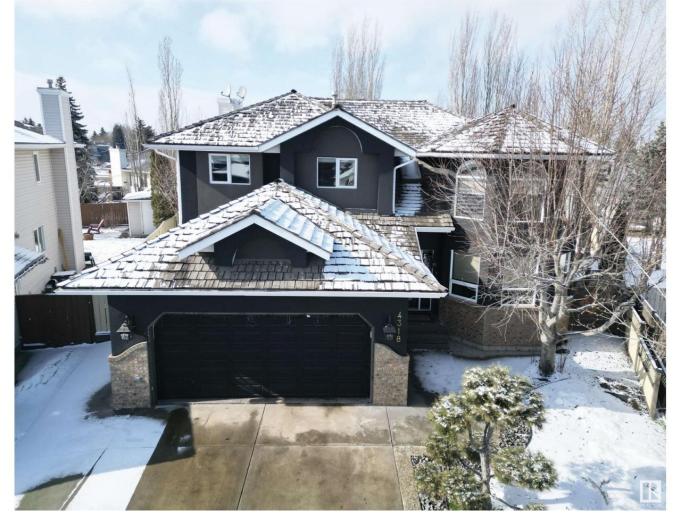

## Edmonton Alberta

\$799,900

Step into luxury with this stunning 2,752 sq. ft. home, featuring OPEN-TO-BELOW design and set on a LARGE 909 sq.m. pie-shaped lot. The chef-inspired kitchen boasts bespoke cabinetry, a 60" Wolf oven and hood, premium stainless steel appliances, and granite countertops. Brazilian cherry hardwood floors, slate accents, and plush new carpeting seamlessly blend luxury and warmth. The main floor features 2 living areas, a office and full bathroom. Upstairs, the primary bedroom features a spa-like ensuite with a steam shower and custom California Closets. There are also 3 additional bedrooms, a bonus room, and another full bathroom. Outside, enjoy a front yard with fresh stucco, synthetic lawn, and mature trees. The private backyard oasis includes a covered deck, custom outdoor fireplace, and fire pit area. This move-in-ready home also features a HEATED GARAGE with a show-home finish and is conveniently located near golf courses, shopping centers, schools, and scenic ravine trails. Your dream home awaits! (id:6769)