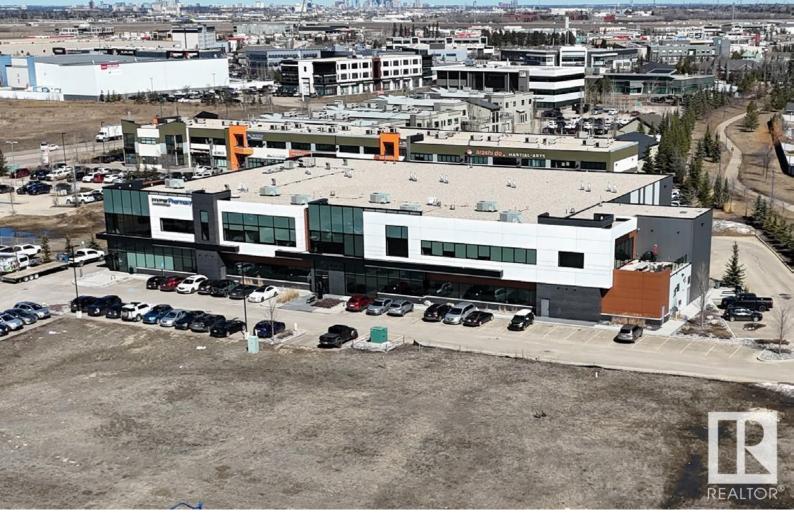

## Edmonton Alberta

\$15,495,000

The Certified Business Centre offers 43,809 sq.ft.? of space on a 4.32-acre site, including 2.0 acres? of surplus developable land. The property consists of three units, two of which are leased, with 19,300 sq.ft.? available for owner/user occupancy. Built in 2017, the building includes modern features such as a rooftop patio, upgraded roof, ESFR sprinkler system, and LED lighting. The site has three grade loading doors and one dock door with a leveller. Zoned EIB, the property is located in the Summerside node with access to QEII, 91 Street, and Nisku Spine Road. 19,300 sq.ft. is available for lease. (id:6769)