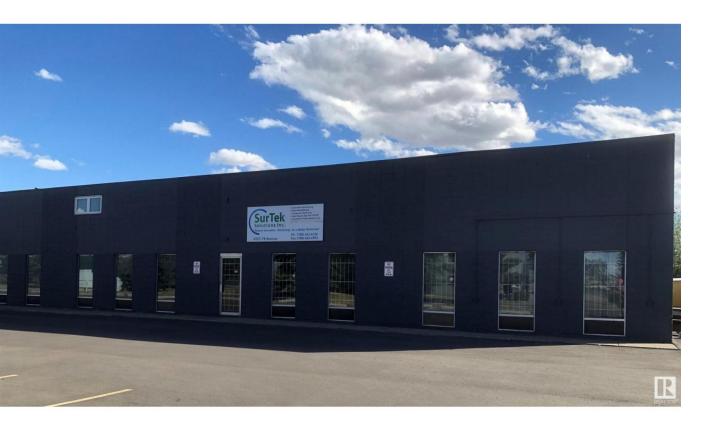

## Edmonton Alberta

\$1,599,900

INVESTMENT OPPORTURNITY: For sale 4 industrial condo bays 25 ft x 90 ft, 16' ceiling, with a decade old long term tenant, NOI of \$113,750 (Cap 7.11%.) At the heart of Weir Industrial neighborhood, IM zoning. Well maintenance, low condo fee, concrete block exterior building with steel beam roof support and Q-deck, newly paved parking lot plus \$260,000 Upgraded 480V 3 phase power at 1,200 Amps capacity. Also upgraded forced air ceiling heating and Tankless hot water system. 3 grade level loading doors 12' x 12'. Excellence access to 50 Street, Sherwood Park Fwy and Anthony Henday Dr. (id:6769)