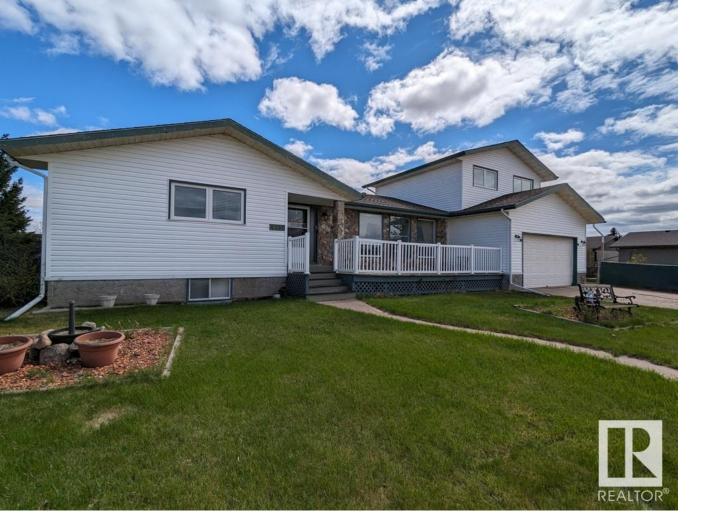

## 4335 53 Avenue Tofield AB

This Spacious 4 bedroom, 2 Storey home is located close to a playground and park in the Town of Tofield, just 30 minutes east of Edmonton/Sherwood Park and 45 minutes from the Edmonton International Airport (YEG). 2 bedrooms and 3 piece bathroom on upper level, primary suite with en suite on main, and additional bedroom in the basement. Main floor features a large kitchen/dining area, family room with wood burning fireplace, dining room and sunken living room. Main floor laundry. Basement has an additional kitchen area along with a large family room. 22 x 22 Attached garage with 7 ft 10 inch door height and 11 ft. ceiling. Updates include windows, siding, shingles, furnaces and hot water tank. Close to Belvedere Playground and walking trail. Tofield offers a Health Centre, 2 Schools, a Medical Clinic, Pharmacies, many businesses and recreational opportunities. Welcome home!