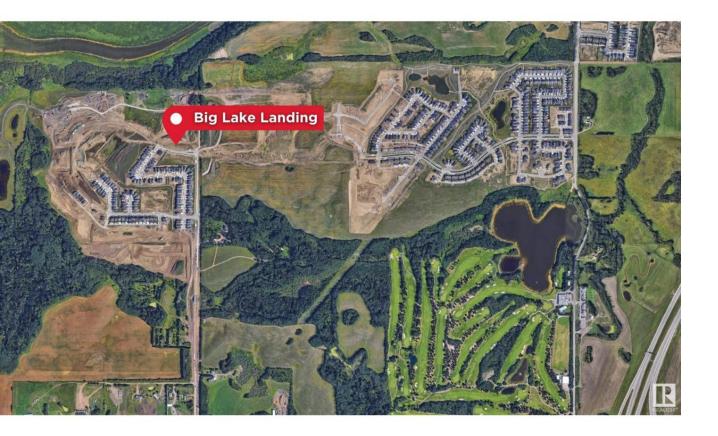

## Edmonton Alberta

Proposed/New commercial development (Approximately 27,000 Square Feet) in rapidly growing community of Big Lake Landing is available to lease (expected possession in February 2023). This high exposure retail space is located at the intersection of 215 street (Winterburn Road) and Hawks Ridge Blvd and, Trumpeter Way and, sits across approved school site and proposed park. This Commercial Plaza has Retail Units that are approximately 1200 square feet and more in size. We are looking for Medical and Medical Related Businesses (Chiro, Physio, Massage), Optometrist, Dentist, Personal Services Shops (Hair Salon, Nail Salon, Spa etc..), Food Services Retail, Professional Services, Learning/Tutoring Centre, Coffee Shop, Bakery, Restaurants etc..., to complementing existing businesses (pre-leased) including: Day Care, Gas Bar cum Convenience Store, Liquor Retail Business and, couple of other general retail shops. Adjacent units can be combined to meet higher space requirement (2400 to 5000 square feet appx.) (id:6769) Listing Presented By: