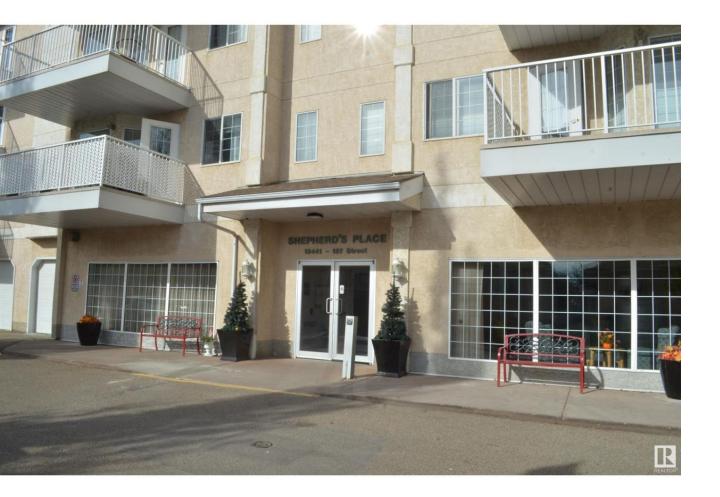

## Edmonton Alberta

Shepherd's Place, top Floor one bedroom unit with southeast exposure. Enjoy the morning sunshine from your balcony with a view of downtown. Extra large bedroom with lots of room for king sized bedroom suite plus extra space for desk or reading nook etc... Insuite laundry and storage, full bathroom, bright kitchen & Living room opening to balcony with a retractable screen door. This secure, well maintained, 55+ building offers social spaces, a resident only courtyard, exercise equipment, restaurant, hair salon, organized social acctivities and much more. Public transportation is close by as is an abundance of shopping. A quick possession is available. (id:6769)