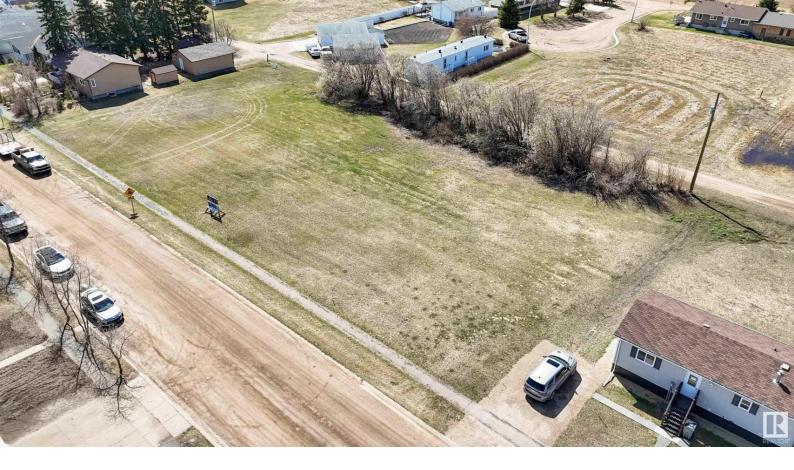

## 436 6 Street Thorhild AB

\$29,900

Why pay rising land rental fees when you can own your own piece? This 50' x 129' lot welcomes modular homes, offering the perfect canvas to build a custom space that suits your lifestyle. Whether you're a growing family or planning a cozy retirement, investing in your own lot brings stability and financial peace of mind. Picture your dream modular home, designed just the way you want it, all for under \$200,000. Thorhild is more than a place to live—it's a thriving community with everything you need. Enjoy the local parks, a K-12 school, ATB bank, medical & dental clinics, pharmacy, and more. For fun and fitness, the Arena hosts sports and events, and the outdoor pool is perfect for sunny days. With Long Lake just a scenic 40-minute drive away, outdoor adventures are never far. Discover local boutiques, savor delicious Italian cuisine, and experience the charm of small-town living. Stop renting and start building your future in Thorhild—5 lots available, so don't miss out! Low property taxes! \$255.03/year