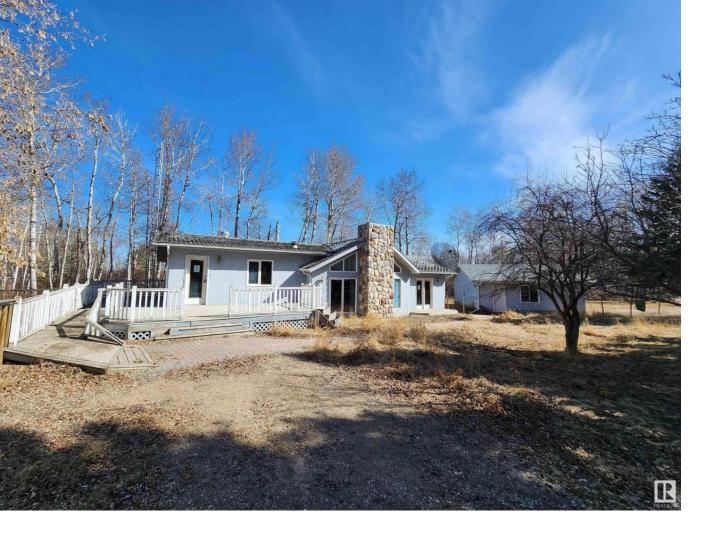

## #436 61209 Rge Rd 465 Rural Bonnyville M.D. AB

\$215,000

Welcome to your own piece of paradise at #436 61209 Rge Rd 465 in Bonnyville M.D.! This 2-bedroom, 2-bathroom single family home in BIRCH GROVE ESTATES is not just a house, it's an INVESTMENT OPPORTUNITY. With hardwood floors, a large deck and a 24'x24' garage, this country setting is perfect for those who love the outdoors. Just a short drive to the nearby boat launch on Moose Lake, this location is perfect for water enthusiasts. Don't miss out on this amazing property for just \$215,000. Property is sold "AS IS" "WHERE IS"