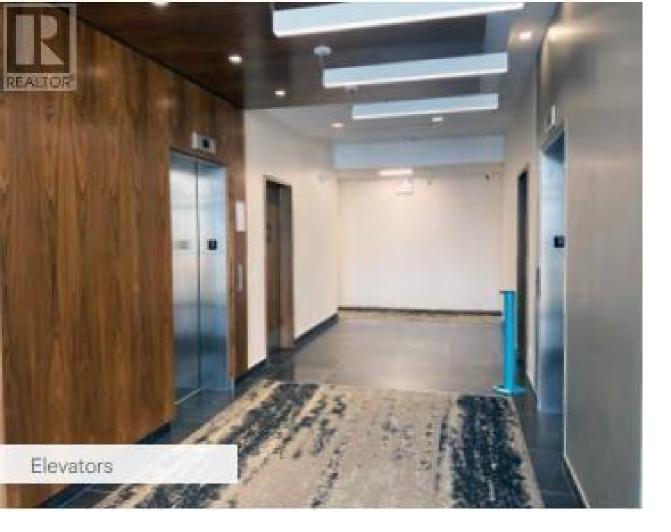

## 4363 167 Avenue Edmonton Alberta

Click the brochure link for more details\*\*\* Premium Office Space. Concrete Construction, Durable, fire resistant, efficient, Continuous Glazing, Energy efficient and secure, Spacious 13" ceiling height, Professional Entryway/Lobby, High end finishes, Ample Underground parking, 6:1,000 SF parking ratio, Professionally Managed, Reliable and attentive management. 3rd Floor Units Raw Space - Flexible demising options up to ?13,358 SF. One 2nd floor unit remaining! Raw Space - Flexible demising options up to ?2,519 SF. (id:6769)