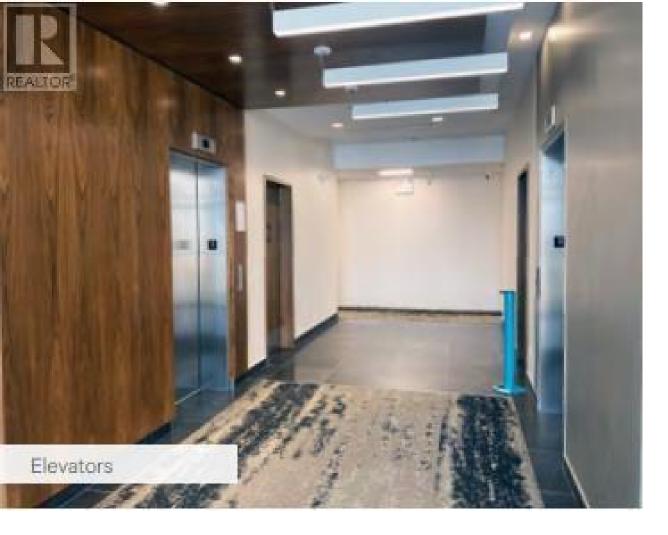

## 4363 167 Avenue Edmonton Alberta

\$232,000

Click the brochure link for more details\*\*\* Premium Office Space. Concrete Construction, Durable, fire resistant, efficient, Continuous Glazing, Energy efficient and secure, Spacious 13" ceiling height, Professional Entryway/Lobby, High end finishes, Ample Underground parking, 6:1,000 SF parking ratio, Professionally Managed, Reliable and attentive management. 3rd Floor Units Raw Space - Flexible demising options up to ?13,358 SF. One 2nd floor unit remaining! Raw Space - Flexible demising options up to ?2,519 SF. (id:6769)