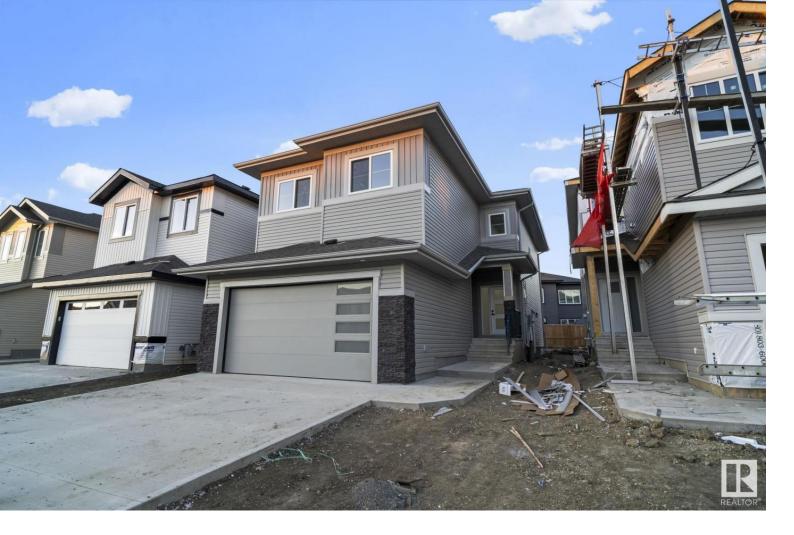

## 437 roberts Crescent Leduc AB

\$585,000

Welcome to BRAND NEW HOME IN Robinson Leduc. . Mins away from the international airport, also minutes away from NEW airport shopping mall. 15 mins to south common and 25 minutes to downtown YEG. This spectacular 2 storey home almost 2300 sq ft open to above living room. Main floor den and 3 pc bathroom, beautiful chefs kitchen and \*\*spice kitchen\*\* large island, with great storage mudroom, Insert fireplace in great rm w/feature wall., 2 great size beds 4 pc common bath, bonus room, and owners oasis with his/her sinks, jacuzzi tub, stand in shower and walk in closet. MDF shelving throughout. Basement is empty canvas, can be turned into 2 bedroom legal suite W/ SEPARATE ENTRY. Perfect for investors, first time homebuyers and families. Don't miss it.