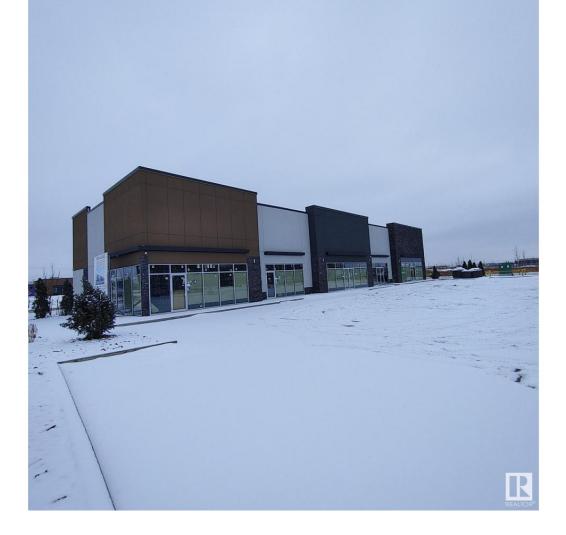

## Edmonton Alberta

\$3,300,000

The subject property is a four-bays retail property located at the corner of Mistatim Way & Mistatim Road in the community of Mistatim Industrial, Edmonton, Alberta. The building was constructed in 2022 & finished in 2023 with a wood frame and comprised the main floor area of about 6,541 ft2 & 19 ft high ceiling. 434 Mistatim Way is about 2365 ft2 & 516 ft2 finishe mezzanine. 438 Mistatim Way is about 1439 ft2. 442 Mistatim Way is about 1072 ft2 & 920 ft2 of finished mezzanine. 446 Mistatim Way is about 1556 ft2. The subject site is a 0.55 acres irregular shape site, zoned CB2-General Business Zone, which is to provide for businesses that require large sites and a location with good visibility and accessibility along, or adjacent to, major public roadways. This zone also accommodates limited Residential-related uses. The Building can be rented at \$28/ft2 & abount \$13/ft2 operating cost (id:6769)