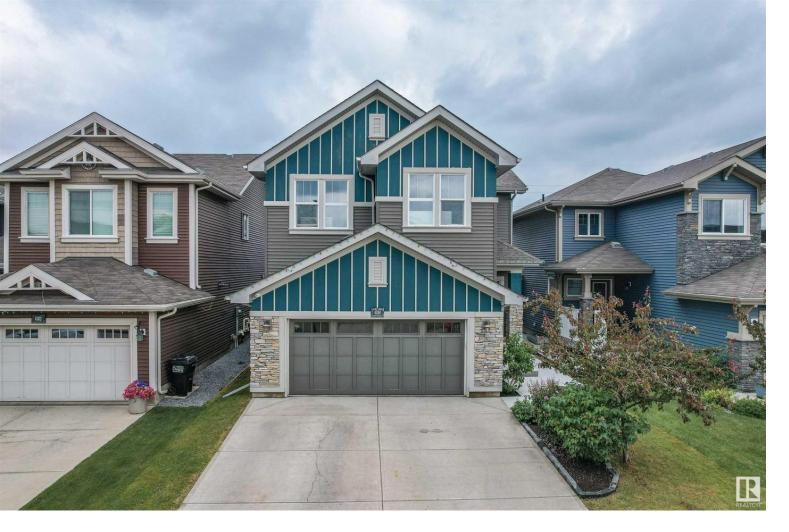

## 4384 CRABAPPLE Crescent Edmonton AB \$625,000

When elegance meets functionality. Welcome to this beautiful 2500 sq 2-storey Jayman-built home. This home offers an amazing open-concept layout. It has a Well well-equipped kitchen with granite countertops high-end cabinets & Jennair appliances - a chef's dream! The 9-foot ceiling throughout the main floor. Upstairs, you will find a spacious bonus room that's a perfect spot for family entertaining. A master bedroom with two separate walk-in closets and two separate vanities. And two more generously sized bedrooms completed the upper floor. The double-attached garage has been fully painted offering plenty of space for parking and ample storage. From here, it's a short walk to outdoor amenities like the Orchard's Circle Park & there's even plenty of shopping & restaurants nearby. If you're looking for a "like-new" well-kept, move-in-ready place to call home, Look no further.