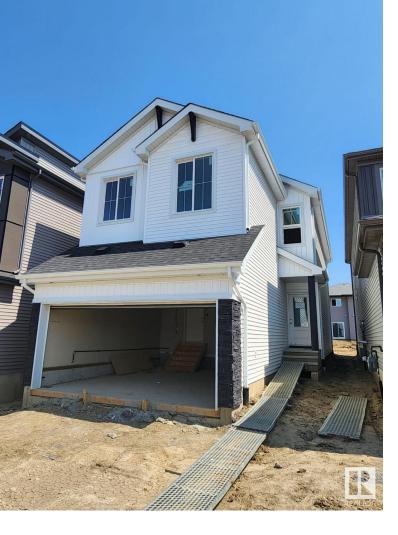

## 439 29 Street Edmonton AB

\$599,900

EXECUTIVE 2 STOREY! Built by San Rufo Homes, the Aera model offers over 1887 sq.ft. of luxurious living space. Featuring 4 bedrooms and 2.5 baths the superior craftsmanship and attention to detail is evident as soon as you step inside. Beautifully upgraded with quartz counters, designer lighting, high end flooring and quality cabinetry throughout. The chef's kitchen is a dream and the bright living room has huge windows flooding the home with natural light and is anchored by a sleek linear fireplace. The upper level has a spacious bonus room, 4 bedrooms, the primary with a 5 pce ensuite. The basement has a SEPARATE ENTRACE which opens up loads of future possibilities. Surrounded by natural beauty, scenic walking trails and park space - modern living at its finest! (Photos are representative)