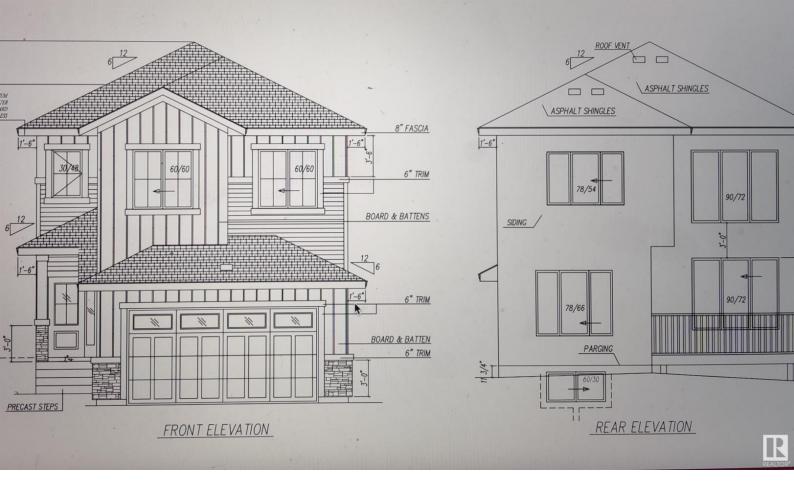

## 439 roberts Crescent Leduc AB \$645,000

This Brand New Home from leelan homes comes with #### legal suite ####in the basement. Mins away from the international airport, also minutes away from NEW airport shopping mall. 15 mins to south common and 25 minutes to downtown YEG. This spectacular 2 storey home almost 2220 sq ft open to avove living room. Main floor den and 2 pc bathroom, beautiful chefs kitchen and spice kitchen large island , with great storage mudroom, Insert fireplace in great rm w/feature wall. , 2 great size beds 4 pc common bath, bonus room, and owners oasis with his/her sinks, jacuzzi tub, stand in shower and walk in closet. MDF shelving throughout. Basement fully finished with 2 bedroom legal suite W/ SEPERATE ENTRY. Perfect for investors, first time homebuyers and families . Dont miss it .