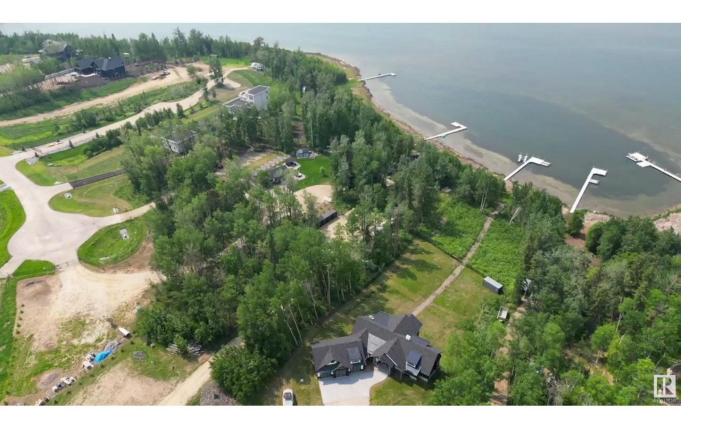

## Rural Parkland County Alberta

\$739.900

Welcome to highly sought-after West Point Estates on Jackfish Lake. Ready to enjoy. WILL CONSIDER ALL TRADES OF VALUE! With \$250K of improvements t's fenced, gated, landscaped with decks, bunk house, power & a drilled well so you're you're one step closer to making your vision a reality. No time limit to build. Choose your own builder. This stunning 2.2 acre parcel offers the perfect canvas for your custom dream home. Conveniently located just 15 mins west of Stony Plain & Spruce Grove on paved roads with quick access to Highways 16, 770 & 627, this is lake life at its finest. The gently sloping lot backs onto the lake offering both privacy & water views. Jackfish Lake is renowned for its clean, spring-fed waters ideal for swimming, boating, and water sports. Build a year round residence or a summer retreat, this is a rare opportunity to create lasting legacy for family in one of the region's most sought after lake communities. Purchase together with Lot 43 which is across the street listed @ 250,000. (id:6769)