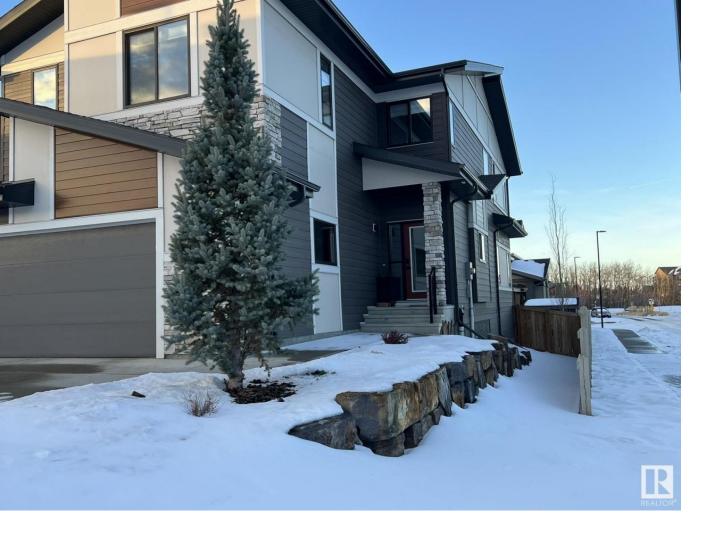

## Sherwood Park Alberta

Sitting on a corner lot across from GREEN SPACE & WALKING TRAILS, this well-appointed 2,328 SqFt 2-Storey has 5 Bedrooms & 3.5 bath. Nestled in the quiet neighbourhood of Salisbury Village, this family home is in great condition. Many Recent UPGRADES incl: Fully Finished Basement ('22); A/C; overhead storage racks in the Oversized Double Garage ('21) & custom shelving in the pantry & Primary Bedrm closet ('23). The main floor features a Den; Hardwood & a massive Mudrm adjoining a walk-through pantry to the large Kitchen featuring Quartz countertops w. island seating for 4. Enjoy nature views out all of the many large windows & abundant natural light year round. The 18' Fireplace feature wall is the focal point of the spacious Living Rm-visible from the open-to-below Bonus Rm. Upstairs is a large Primary Bedrm w. a lovely ensuite (Soaker tub; large tiled shower) & W/I Closet. A Laundry Rm has Counter/Cabinets. Other 2 Bedrms have W/I Closets. Bsmt has a Family Rm w. F/P; 2 Bedrms; Heated Floor in Bathrm (id:6769)