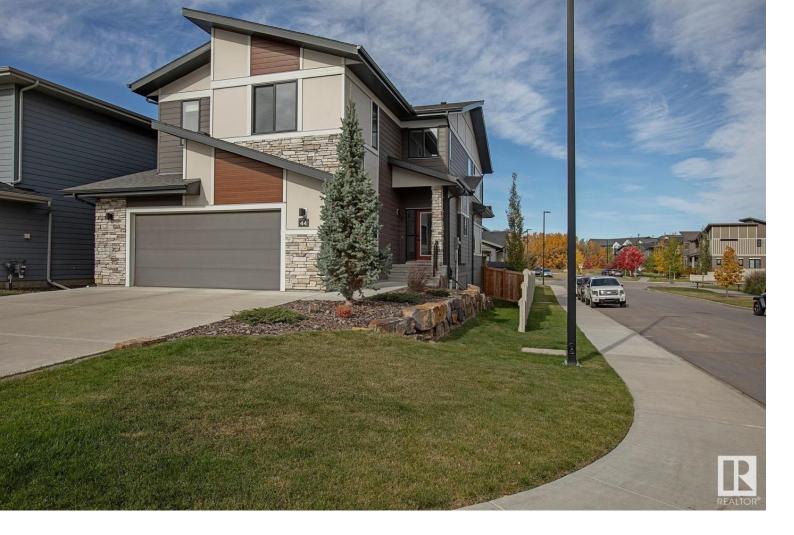

## 44 AMESBURY Wynd Sherwood Park AB

\$799.000

Sitting on a corner lot across from GREEN SPACE & WALKING TRAILS, this well-appointed 2,328 SqFt 2-Storey has 5 Bedrooms & 3.5 bath. Nestled in the quiet neighbourhood of Salisbury Village, this family home is in great condition. Many Recent UPGRADES incl: Fully Finished Basement ("22); A/C; overhead storage racks in the Oversized Double Garage ("21) & custom shelving in the pantry & Primary Bedrm closet ("23). The main floor features a Den; Hardwood & a massive Mudrm adjoining a walk-through pantry to the large Kitchen featuring Quartz countertops w. island seating for 4. Enjoy nature views out all of the many large windows & abundant natural light year round. The 18' Fireplace feature wall is the focal point of the spacious Living Rm-visible from the open-to-below Bonus Rm. Upstairs is a large Primary Bedrm w. a lovely ensuite (Soaker tub; large tiled shower) & W/I Closet. A Laundry Rm has Counter/Cabinets. Other 2 Bedrms have W/I Closets. Bsmt has a Family Rm w. F/P; 2 Bedrms; Heated Floor in Bathrm