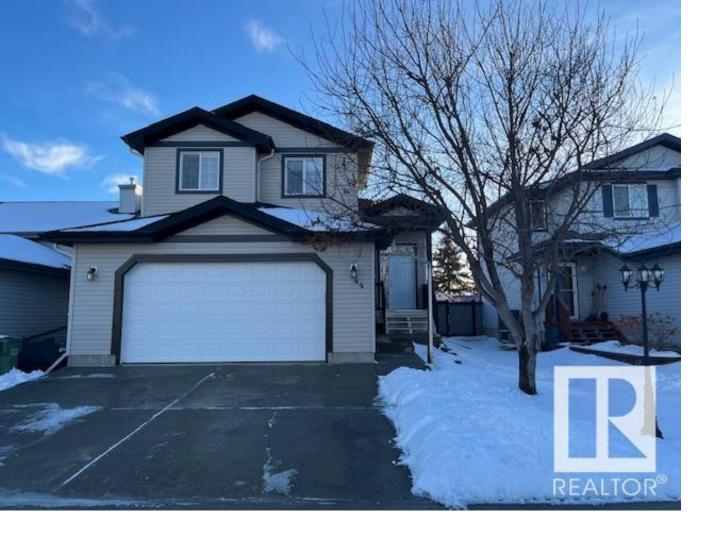

## Leduc Alberta

\$479,500

OUTSTANDING South facing location backing onto the park and playground! The fantastic Bridgeport home has an exceptional presentation and is pristine in terms of upkeep and cleanliness. Soaring vaulted ceilings to the open staircase on the upper level is wonderful when the house is flooded with sunlight from the large windows. The kitchen is warm and inviting with LARGE island and pantry. The master bedroom features a large four piece en suite with soaker jet tub. The great room is accented with a nice gas fireplace. The basement is fully finished and very well appointed and inviting. The large sun deck off the kitchen has a lovely gazebo included. The house has central air conditioning and brand new shingles in 2022! The added bonus is the premium oversized 2424 heated garage with 220 power for your welder or compressor. (id:6769)