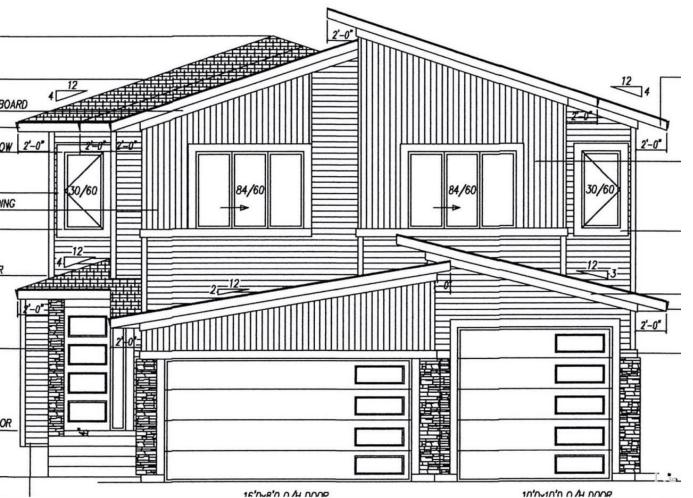

## Fort Saskatchewan Alberta

10' RV bay and a triple garage measuring 24.6/28.8. This brand new two-story home spans 2,647 square feet and includes a main floor den that can serve as a bedroom or nanny suite, complete with its own three-piece bath and closet. The main floor boasts a butler pantry, a 7-foot island, and a living room with a soaring 17-foot ceiling. You'll also find a spacious mudroom. The upper level features a bonus room, four bedrooms, and a separate laundry room. The expansive master bedroom includes a five-piece ensuite that leads to an oversized closet. Theres a side entry for a potential future basement suite. All of this is situated in one of Fort Saskatchewans prime locations, backing onto a park and paved trail system. WALK OUT BASEMENT! Every similar floor plan to show home at 558 Meadowview Drive. (id:6769)