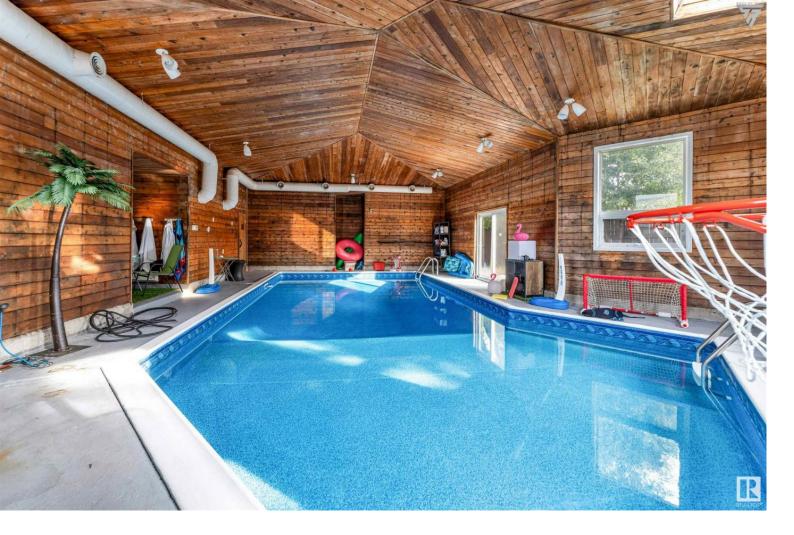

## 44 MARDALE Crescent Sherwood Park AB

\$479,900

Welcome to your stunning new home in Sherwood Park! This beautifully upgraded 4-bedroom, 1 full bath and 2 half bath residence features a unique indoor pool and sauna, creating a private oasis perfect for year-round relaxation. The spacious layout includes a modern kitchen with sleek appliances, an inviting living area, and generous bedrooms, making it ideal for families. Enjoy the luxurious upgrades throughout, including elegant finishes and fixtures. Located in a desirable neighborhood close to schools, parks, and shopping, this exceptional home offers both comfort and convenience. Don't miss your chance to make it yours!