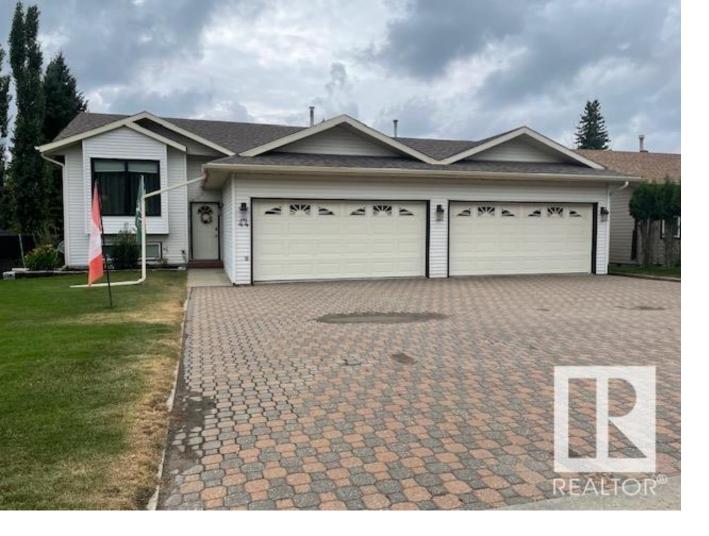

## 44 Pineview Road Whitecourt AB

\$490.000

This property is a 1988 built bi-level dwelling located on a 1390 SqM lot. The property features vinyl siding, asphalt shingle roof, double pane PVC windows, updated mechanical and new hardwood/tile flooring throughout. The home is finished into a living room, renovated kitchen with quartz countertops and updated appliances, dining area, 3 bedrooms and 2 updated bathrooms on the main floor. It features a full basement, fully finished with separate entrance, 8 foot drop ceilings and carpet/tile throughout. Demised into a family room with gas fireplace, bedroom, laundry area and mechanical room. Home features (2) double attached garages - fully finished/heated with overhead doors/openers, quadruple wide paver stone driveway, full chain-link/metal fence, large concrete parking pad accessible through an overhead door via the garage, (2) tiered back covered wood decks. Average landscaping, property backs on to a green area with skating rink, kids playground, etc.