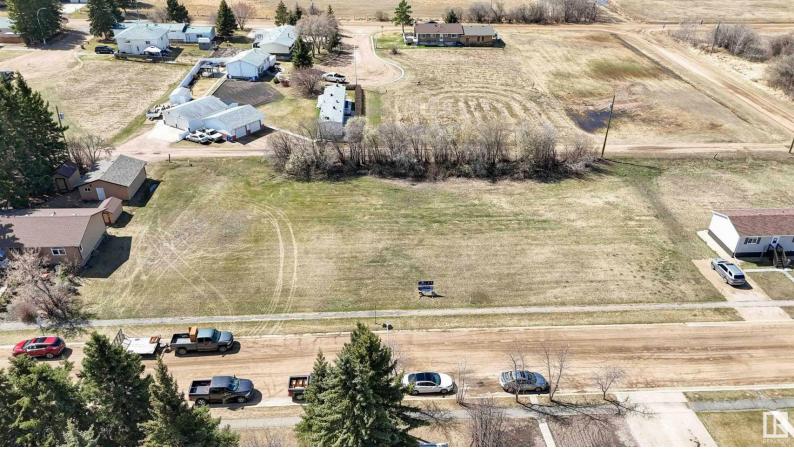

## 440 6 Street Thorhild AB

Why pay rising land rental fees when you can own your own piece? This 50' x 129' lot welcomes modular homes, offering the perfect canvas to build a custom space that suits your lifestyle. Whether you're a growing family or planning a cozy retirement, investing in your own lot brings stability and financial peace of mind. Picture your dream modular home, designed just the way you want it, all for under \$200,000. Thorhild is more than a place to live--it's a thriving community with everything you need. Enjoy the local parks, a K-12 school, ATB bank, medical & dental clinics, pharmacy, and more. For fun and fitness, the Arena hosts sports and events, and the outdoor pool is perfect for sunny days. With Long Lake just a scenic 40-minute drive away, outdoor adventures are never far. Discover local boutiques, savor delicious Italian cuisine, and experience the charm of small-town living. Stop renting and start building your future in Thorhild–5 lots available, so don't miss out! Low property taxes! \$255.03/year