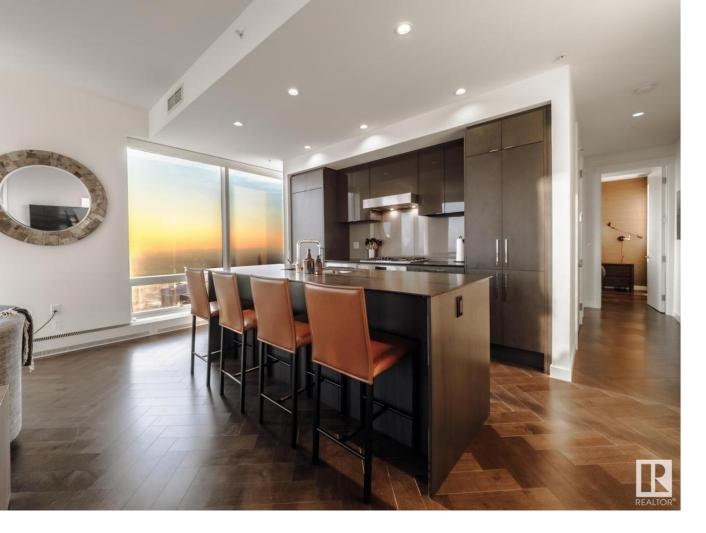

## Edmonton Alberta

\$1,099,702

EXCLUSIVE 44TH FLOOR SUITE BOASTING PREMIUM DESIGNER FINISHES....SPECTACULAR PANORAMIC VIEWS....ARCHITECTURAL PERFECTION....HERRINGBONE LAID HARDWOOD FLOORS....WHEN NOTHING BUT THE BEST WILL DO...~!WELCOME HOME!~ First steps into your new LIFESTYLE; perfect foyer leads towards the HEART of the condo. Spectacular kitchen, high end appliances w/ built in wine fridge, and a warm modern flavour. CURTAIN WALL GLASS is everywhere \* custom powered window treatments lets you decide on the birds eye city view or opulence exuding inside the unit! The living space falls nothing short of spectacular. The north wing has a dining room w/ views for days. Den/flex room on east side separates the primary bedroom; and yes it has a large walk through closet and proper spa/ensuite. What could be a third bedroom is on the west side of the unit( also well appointed!) all perched on top of the ice district, JW MARRIOT, comes w/ concierge, access to pool & ARCHETYPE gym, dinning, shopping & more. Second parking stall optional\* (id:6769)