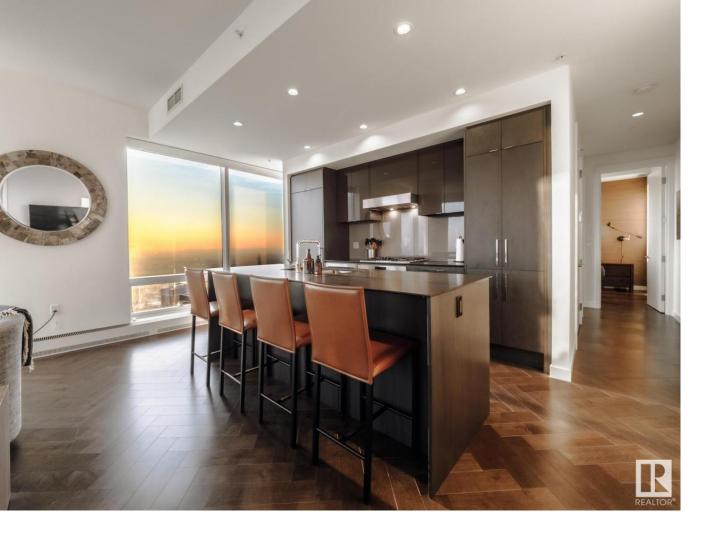

## 10360 102 Street 4402 Edmonton AB

\$1,248,702

EXCLUSIVE 44TH FLOOR SUITE BOASTING PREMIUM DESIGNER FINISHES....SPECTACULAR PANORAMIC VIEWS....ARCHITECTURAL PERFECTION....HERRINGBONE LAID HARDWOOD FLOORS....WHEN NOTHING BUT THE BEST WILL DO...~!WELCOME HOME!~ First steps into your new LIFESTYLE; perfect foyer leads towards the HEART of the condo. Spectacular kitchen, high end appliances w/ built in wine fridge, and a warm modern flavour. CURTAIN WALL GLASS is everywhere \* custom powered window treatments lets you decide on the birds eye city view or opulence exuding inside the unit! The living space falls nothing short of spectacular. The north wing has a dining room w/ views for days. Den/flex room on east side separates the primary bedroom; and yes it has a large walk through closet and proper spa/ensuite. What could be a third bedroom is on the west side of the unit( also well appointed!) all perched on top of the ice district, JW MARRIOT, comes w/ concierge, access to pool & ARCHETYPE gym, dinning, shopping & more. Second parking stall optional\*