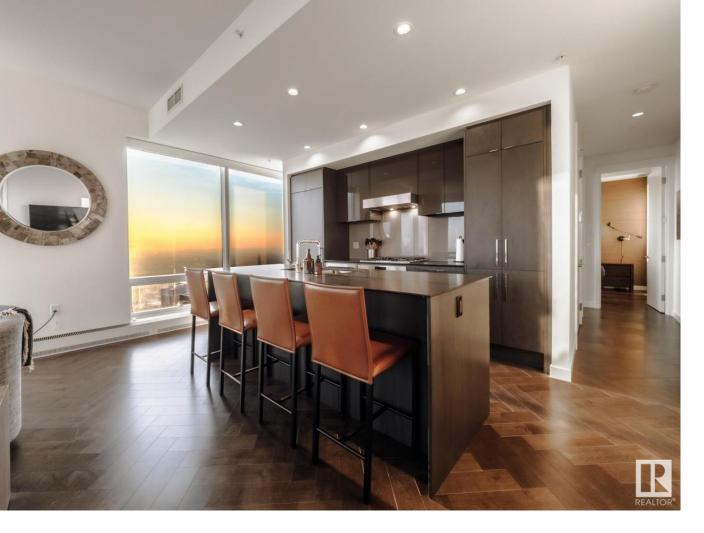

## 10360 102 Street 4402 Edmonton AB

\$1.099.702

EXCLUSIVE 44TH FLOOR SUITE BOASTING PREMIUM DESIGNER FINISHES....SPECTACULAR PANORAMIC VIEWS....ARCHITECTURAL PERFECTION....HERRINGBONE LAID HARDWOOD FLOORS....WHEN NOTHING BUT THE BEST WILL DO...~!WELCOME HOME!~ First steps into your new LIFESTYLE; perfect foyer leads towards the HEART of the condo. Spectacular kitchen, high end appliances w/ built in wine fridge, and a warm modern flavour. CURTAIN WALL GLASS is everywhere \* custom powered window treatments lets you decide on the birds eye city view or opulence exuding inside the unit! The living space falls nothing short of spectacular. The north wing has a dining room w/ views for days. Den/flex room on east side separates the primary bedroom; and yes it has a large walk through closet and proper spa/ensuite. What could be a third bedroom is on the west side of the unit( also well appointed!) all perched on top of the ice district, JW MARRIOT, comes w/ concierge, access to pool & ARCHETYPE gym, dinning, shopping & more. Second parking stall optional\*