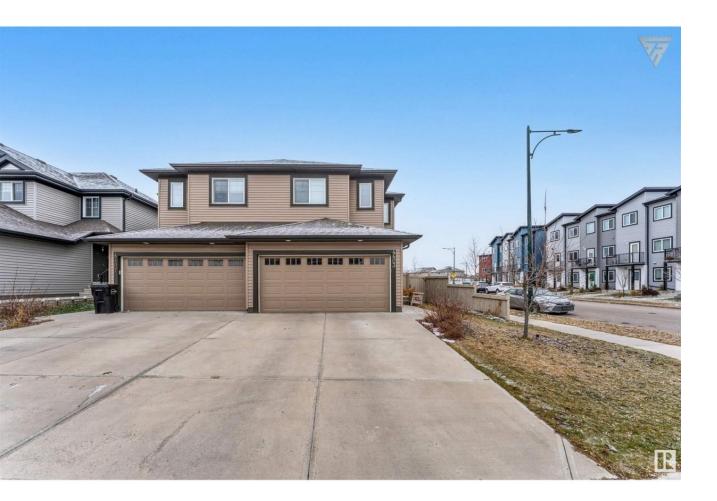

## Edmonton Alberta \$469,900

\*\*\*FIRST TIME HOME BUYERS & INVESTOR ALERT\*\*\* This property is located in the peaceful Maple Crest community in South Edmonton. A well-maintained half duplex. The main floor boasts a spacious living room, dining area, and a modern, upgraded kitchen, along with a convenient 2-piece washroom. Upstairs, the master bedroom includes a 4-piece ensuite, and there are two additional large bedrooms with walk-in closets each. The second full 4-piece bathroom is also located on the upper floor, along with a dedicated laundry room for added convenience. The neighborhood offers tranquility, and all essential amenities are just minutes away. Don't miss the chance to make this beautiful home yours! (id:6769)