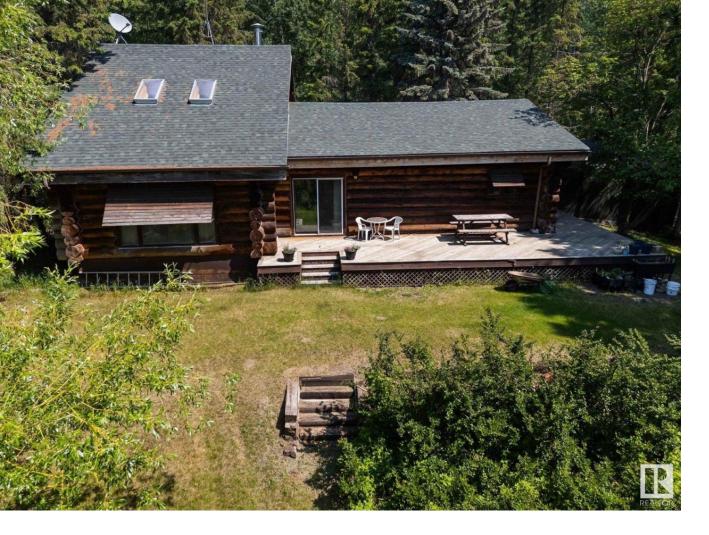

## Rural Parkland County Alberta

\$695.000

Totally treed and very private. 78 acres with towering spruce and poplar. Escape in your private oasis just minutes from Wabamun on pavement and minutes to the beach. Combination of hills, trees and meadow. Add in a rustic full log home and you have it all. Over 2000 sq. ft. with two bedrooms on the main floor and a huge loft which can be used as a 3rd bedroom or a beautiful office space. Full basement is unfinished and awaits your imagination. There is also a seperate door entance to the basement level. Wrap around decking and even some fenced areas. There is a temp. tarp garage for parking. (id:6769)