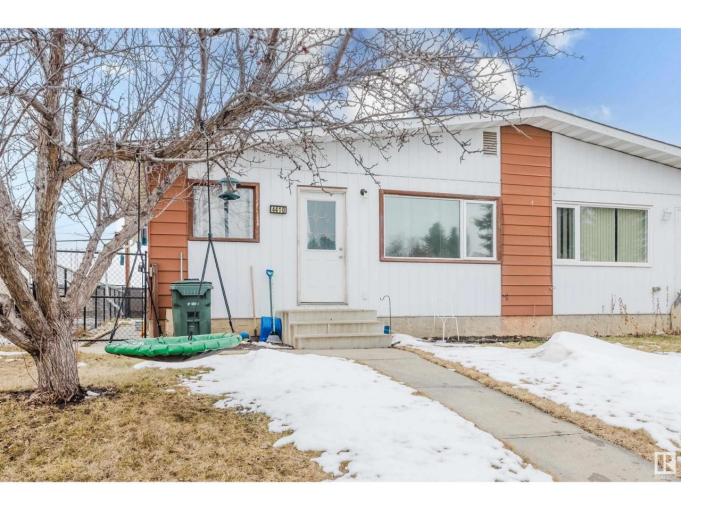

## Stony Plain Alberta

\$325.000

An outstanding income property. This home has been beautifully maintained and is in excellent condition, making it a perfect turnkey investment property. The Main floor boosts abundant natural light creating a warm and inviting atmosphere that enhances the beauty and comfort of the living space. The lower suite offers a welcoming atmosphere with a generously sized layout, providing a spacious and comfortable layout This prime location provides easy access to Parkland Highways, making commuting effortless. Situated close to Rotary Park, walking trails, open green space, and within walking distance to local amenities, this property is highly desirable for tenants. With tenants already in place who care for the property as their own, this property presents a turnkey investment offering immediate rental income and long-term growth potential. (id:6769)