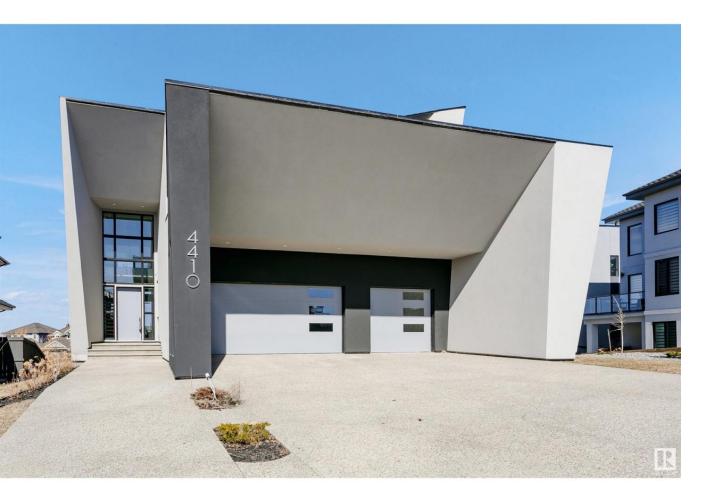

## Edmonton Alberta \$1,900,000

Nestled in exclusive West Pointe, Windermere, backing onto a pond & greenspace this exquisite estate defines refined luxury! Designed to impress with great curb appeal. Step inside to the 2-storey living space that offers a wall of windows that provide lots of natural light & incredible views of the pond & greenspace. Step out onto the huge deck overlooking the pond; a great space to entertain or a tranquil place to unwind! The sleek Italian-inspired kitchen has a huge island, plenty of pull-outs, a built-in coffee bar & a separate spice kitchen. The dining area with linear fireplace is a generous size for entertaining. Every inch of your 5,400 sq. ft. residence exudes elegance, with seamless natural grey marble flooring on all 3 levels & in-floor heating. The home boasts 6 spacious bedrooms, 6 luxurious bathrooms, a bonus room, a home theatre room & a dedicated gym. The walkout basement offers added living space while maintaining the home's sophisticated style. Modern living with timeless elegance! (id:6769)