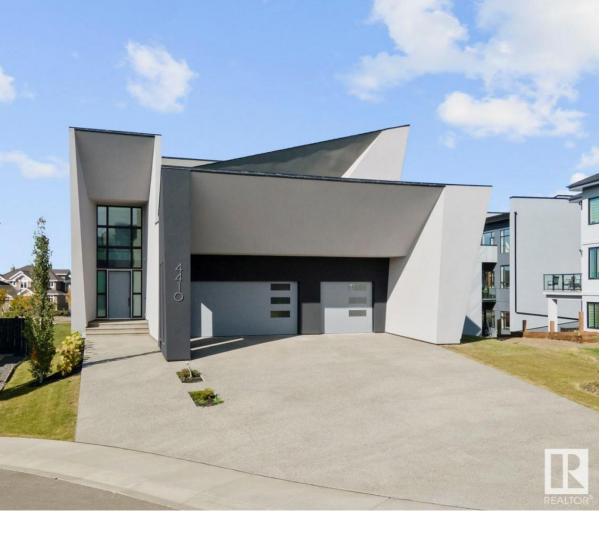

## 4410 WINGFIELD Cape Edmonton AB

\$2,698,000

Surrounded by green spaces and located in the prestigious neighborhood of West Pointe, this stunning estate home is a marvel of architectural brilliance. The open-to-below area allows natural light to cascade in. The Italian kitchen design, adorned with high-end, state-of-the-art appliances, including a built-in espresso and latte maker on demand, Fully customized Glass Wine Case, Spice Kitchen, elevates the culinary experience to new heights. All three floors are garnished by the highest quality natural grey marble stone flooring that flows seamlessly throughout the residence. Offering 4700 Sq.ft of living space, Heated Floor, 6 spacious bedrooms, 6 baths, a dedicated movie theatre room, and a designated private gym, this home embodies both luxury and comfort. The walkout basement adds an element of practicality and an extension of stylish living, making this estate home a true masterpiece of sophistication and modern living. Stunning party bar, Sauna and Spa, are being installed in the basement soon.